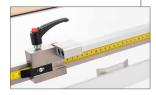

Quick block system for horizontal cuts

Aspiration kit reduces the emissions of dust when cutting the materials (optional)

Comfortable handle for the vertical sliding of the cutting carriage

Reference bar mounted on a practical millimeter scale for fast and precise cuttings