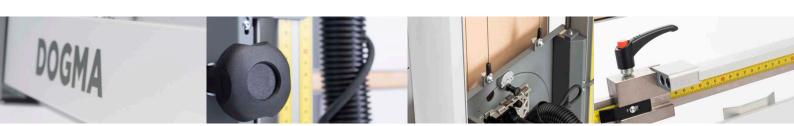

Quick block system for horizontal cuts

Aspiration kit reduces the emissions of dust when cutting the materials (optional)

Comfortable handle for the vertical sliding of the cutting carriage

Reference bar mounted on a practical millimeter scale for fast and precise cuttings

Depth adjustable intermediate support for cutting small size pieces

Wheels with brake and height-adjustable feet

| Maximum vertical cutting width    | 2100 mm (83 in)                           |
|-----------------------------------|-------------------------------------------|
| Maximum horizontal cutting length | 3500 mm (138 in)                          |
| Maximum cutting depth             | 30 mm (2 in)                              |
| Blade diameter                    | 165 mm (7 in) - inner hold 20 mm (0,8 in) |
| Adjustable blade speed            | from 1750 to 4000 rpm/minute              |
| Supply                            | 230 V - 50 Hz - 1300 W                    |
| Dimensions (W x D x H)            | 3100 x 900 x 3200 mm (122 x 35 x 126 in)  |
| Weight                            | 300 kg (661 lb)                           |
| Packing dimensions (W x D x H)    | 3350 x 1570 x 2200 mm (132 x 62 x 87 in)  |
| Packing weight                    | 460 kg (1014 lb)                          |