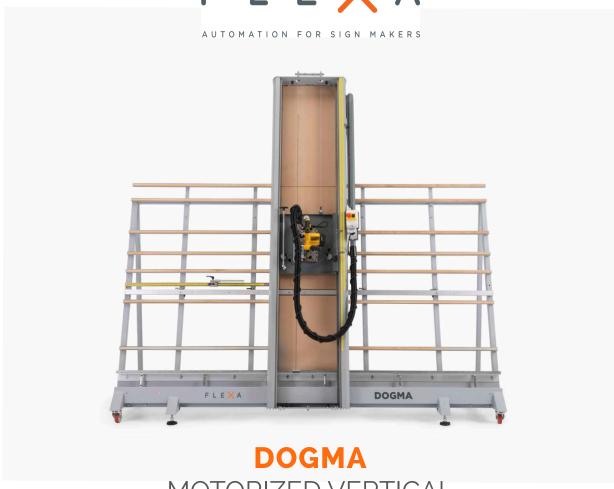

## MOTORIZED VERTICAL PANEL SAW

Compact easy-to-use vertical panel saw for vertical and horizontal cutting of several types of panels and materials.

- > Especially efficient and versatile vertical panel saw that ensures absolute precise cuts of panels up to 2,1 m (0,08 in.) height and unlimited length
- > High-performing saw and working speed thanks to the motorized cutting unit with circular blade easily interchangeable
- Available different type of blades for cutting several materials with different thicknesses
- Loading and cutting of panels of great dimensions without the help of a second person, thanks to the compact dimensions of the machine
- > Aspiration kit included that dramatically reduces the emissions of dust (optional)
- > Equipment mounted on wheels and provided with ergonomic handles for ease of move allowing the operator to work in an upright position

Depth adjustable intermediate support for cutting small size pieces

Wheels with brake and height-adjustable feet

| Maximum vertical cutting width    | 2100 mm (83 in)                           |
|-----------------------------------|-------------------------------------------|
| Maximum horizontal cutting length | 3500 mm (138 in)                          |
| Maximum cutting depth             | 30 mm (2 in)                              |
| Blade diameter                    | 165 mm (7 in) - inner hold 20 mm (0,8 in) |
| Adjustable blade speed            | from 1750 to 4000 rpm/minute              |
| Supply                            | 230 V - 50 Hz - 1300 W                    |
| Dimensions (W x D x H)            | 3100 x 900 x 3200 mm (122 x 35 x 126 in)  |
| Weight                            | 300 kg (661 lb)                           |
| Packing dimensions (W x D x H)    | 3350 x 1570 x 2200 mm (132 x 62 x 87 in)  |
| Packing weight                    | 460 kg (1014 lb)                          |