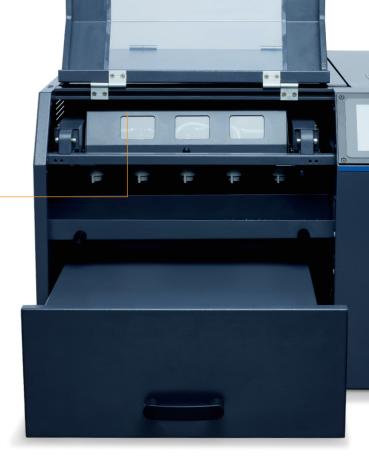

**SMART**SPRAY

#### Save pretreat. **Minimize costs.**

- + **Standard Mode**: Adjust the spray amount with speed and direction only.
- + **Auto Mode**: Calibrated Smart Spray Mode where the spray amount is automatically adjusted to the selected spray area.
- + Use the Auto Smart Spray mode to always spray the optimum amount for best printing results.

# Quality and Consistency.

- + Consistently good spray results for brilliant colors, sharp details and excellent washability.
- + Improved pump technology for constant pump pressure performance.
- + Improved motor control for almost noiseless operation.
- + More custom spray presets available.
- + Precision spray: Adjust the spray area even finer.