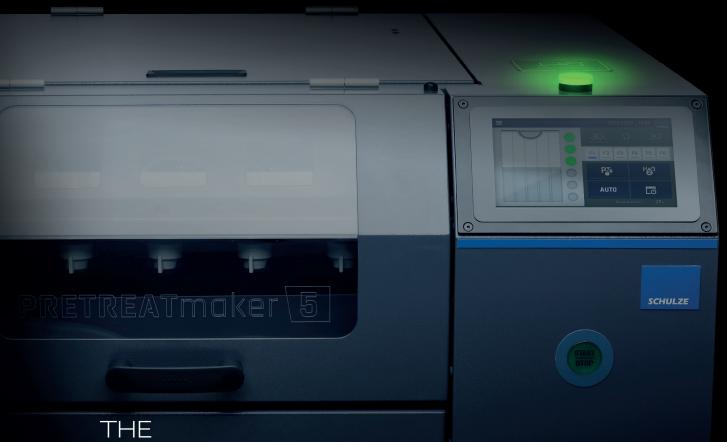

## PRETREATMAKER 5 THE SMART WAY TO PRETREAT TEXTILES.

Pretreatment machines from **the market leader.** 

www.schulzeshop.com

**FIVE** NOZZLES SMART SPRAY

**SMART** MAINTENANCE

#### Modern design. Ease of use.

+ Comfortable large 7-inch touchscreen.

+ Intuitive user interface design.

+ Innovative touch free button for contactless control.

+ 3-color LED lamp shows status of the machine.