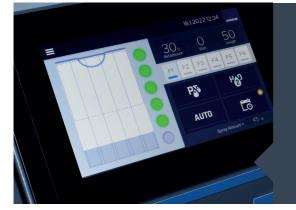

#### Modern design. Ease of use.

+ Comfortable large 7-inch touchscreen.

+ Intuitive user interface design.

+ Innovative touch free button for contactless control.

+ 3-color LED lamp shows status of the machine.

#### Save pretreat. **Minimize costs.**

- + **Standard Mode**: Adjust the spray amount with speed and direction only.
- + **Auto Mode**: Calibrated Smart Spray Mode where the spray amount is automatically adjusted to the selected spray area.
- + Use the Auto Smart Spray mode to always spray the optimum amount for best printing results.