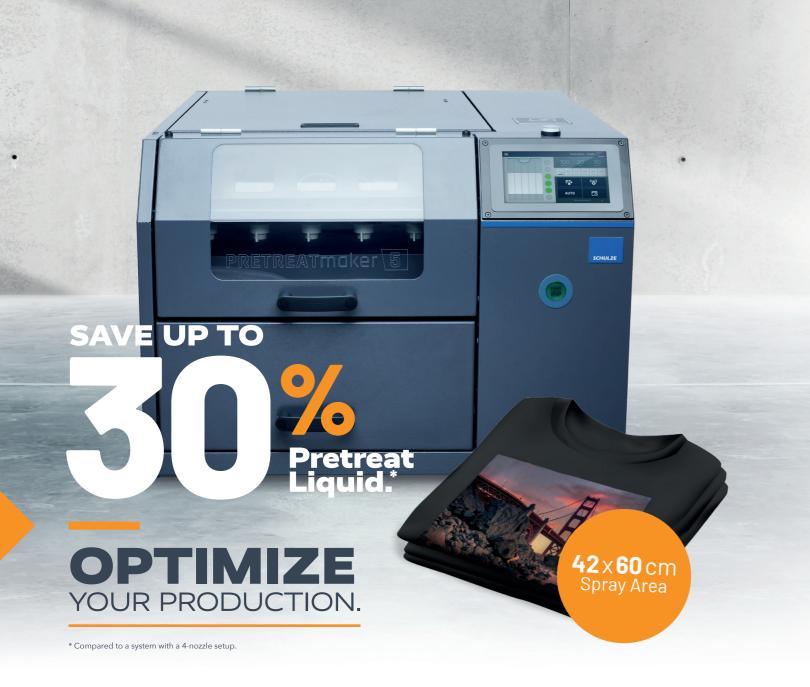

#### Save pretreat. **Minimize costs.**

- + **Standard Mode**: Adjust the spray amount with speed and direction only.
- + **Auto Mode**: Calibrated Smart Spray Mode where the spray amount is automatically adjusted to the selected spray area.
- + Use the Auto Smart Spray mode to always spray the optimum amount for best printing results.

### Technical Specifications

PRETREATmaker 5

PRETREATmaker 5

| Dimensions             | 73 x 98 x 52 cm     | 98 x 96 x 52 cm  |
|------------------------|---------------------|------------------|
| Dimensions (transport) | 80 x 95 x 61 cm     | 98 x 103 x 70 cm |
| Weight                 | 76 kg               | 91 kg            |
| Weight (transport)     | 97 kg               | 114 kg           |
| Spray Area             | 42 x 60 cm          | 63 x 63 cm       |
| Length of drawer       | 80 cm               |                  |
| Power supply voltage   | 100 - 240 VAC       |                  |
| Rated power            | 160 W               |                  |
| Power consumption      | 1,6 A               |                  |
| Nozzle pressure        | max. 5,0 bar        |                  |
| Number of nozzles      | 5 pcs               |                  |
| Main fuse              | 6 A                 |                  |
| Noise                  | less than 70 dB (A) |                  |