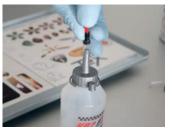

7. Close the dispenser with the cap (red) and lock

8. Shake the dispenser for 1 minute

9. Open the dispenser variodose

10. Apply the dispensing cap (silver)

11. Cut the top of the dispensing

12. Cut with scissors: 2 cm of clear tube and 1 cm of both black and red