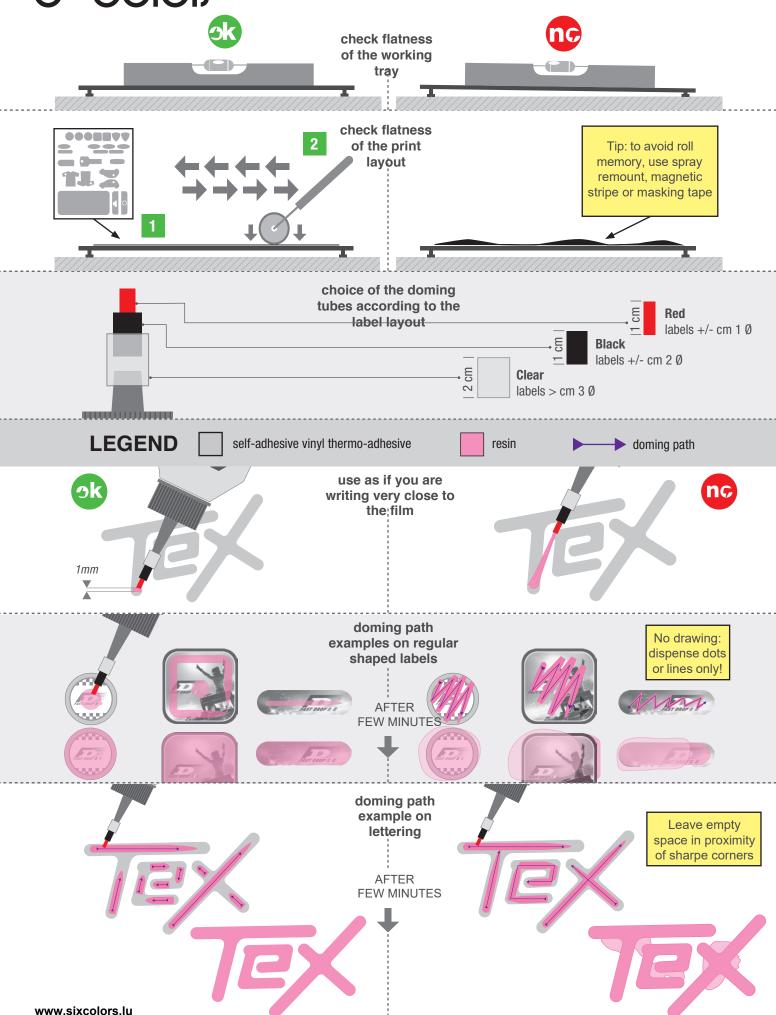

# **USER MANUAL & SETUP INSTRUCTION**

1. Lay vinyl on a tray, use spray remount, magnetic stripes or masking tape to secure. Check flatness of the working tray with a

2. Gently weed excess vinyl

3. Flatten the print with a pressure roller in order to prevent edge wings

4. Extend the telescopic cap by pulling top wings

5. Pull and remove the safety lock ring

6. Pour in the dispenser (resin first) equal amount of the two components using the print graduation or a separate precise digital scale

7. Close the dispenser with the cap (red) and lock

8. Shake the dispenser for 1 minute

9. Open the dispenser variodose

10. Apply the dispensing cap (silver)

11. Cut the top of the dispensing

12. Cut with scissors: 2 cm of clear tube and 1 cm of both black and red

www.sixcolors.lu

13. Insert the three dispensing tubes in this order: 1) clear, 2) black, 3) red. Now you are ready to start doming the vinyl

## HOW TO USE QUICK DOMING SYSTEM