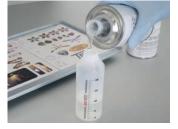

4. Extend the telescopic cap by pulling top wings

5. Pull and remove the safety lock ring

6. Pour in the dispenser (resin first) equal amount of the two components using the print graduation or a separate precise digital scale