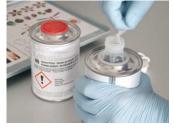

7. Close the dispenser with the cap (red) and lock

8. Shake the dispenser for 1 minute

9. Open the dispenser variodose

10. Apply the dispensing cap (silver)

11. Cut the top of the dispensing

12. Cut with scissors: 2 cm of clear tube and 1 cm of both black and red