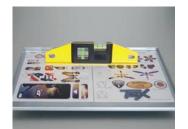

# **USER MANUAL & SETUP INSTRUCTION**

1. Lay vinyl on a tray, use spray remount, magnetic stripes or masking tape to secure. Check flatness of the working tray with a

2. Gently weed excess vinyl

3. Flatten the print with a pressure roller in order to prevent edge wings