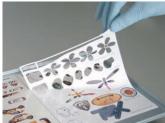

# **USER MANUAL & SETUP INSTRUCTION**

1. Lay vinyl on a tray, use spray remount, magnetic stripes or masking tape to secure. Check flatness of the working tray with a

2. Gently weed excess vinyl

3. Flatten the print with a pressure roller in order to prevent edge wings