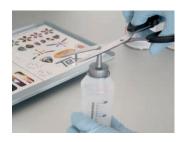

7. Close the dispenser with the cap (red) and lock

8. Shake the dispenser for 1 minute

9. Open the dispenser variodose

10. Apply the dispensing cap (silver)

11. Cut the top of the dispensing

12. Cut with scissors: 2 cm of clear tube and 1 cm of both black and red

www.sixcolors.lu

13. Insert the three dispensing tubes in this order: 1) clear, 2) black, 3) red. Now you are ready to start doming the vinyl