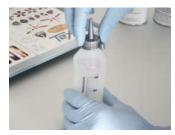

4. Extend the telescopic cap by pulling top wings

5. Pull and remove the safety lock ring

6. Pour in the dispenser (resin first) equal amount of the two components using the print graduation or a separate precise digital scale