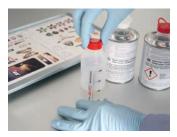

4. Extend the telescopic cap by pulling top wings

5. Pull and remove the safety lock ring

6. Pour in the dispenser (resin first) equal amount of the two components using the print graduation or a separate precise digital scale

7. Close the dispenser with the cap (red) and lock

8. Shake the dispenser for 1 minute

9. Open the dispenser variodose

10. Apply the dispensing cap (silver)

11. Cut the top of the dispensing

12. Cut with scissors: 2 cm of clear tube and 1 cm of both black and red