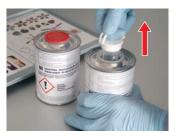

4. Extend the telescopic cap by pulling top wings

5. Pull and remove the safety lock ring

6. Pour in the dispenser (resin first) equal amount of the two components using the print graduation or a separate precise digital scale

7. Close the dispenser with the cap (red) and lock

8. Shake the dispenser for 1 minute

9. Open the dispenser variodose

10. Apply the dispensing cap (silver)

11. Cut the top of the dispensing

12. Cut with scissors: 2 cm of clear tube and 1 cm of both black and red