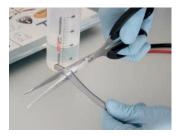

7. Close the dispenser with the cap (red) and lock

8. Shake the dispenser for 1 minute

9. Open the dispenser variodose

10. Apply the dispensing cap (silver)

11. Cut the top of the dispensing

12. Cut with scissors: 2 cm of clear tube and 1 cm of both black and red