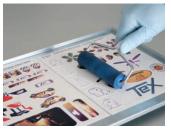

# **USER MANUAL & SETUP INSTRUCTION**

1. Lay vinyl on a tray, use spray remount, magnetic stripes or masking tape to secure. Check flatness of the working tray with a

2. Gently weed excess vinyl

3. Flatten the print with a pressure roller in order to prevent edge wings

4. Extend the telescopic cap by pulling top wings

5. Pull and remove the safety lock ring

6. Pour in the dispenser (resin first) equal amount of the two components using the print graduation or a separate precise digital scale