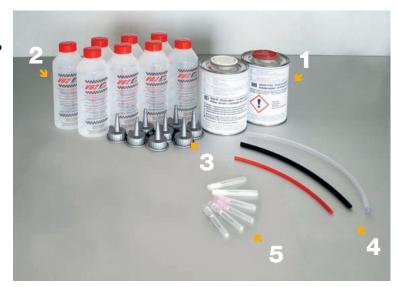

#### WHAT IS IN THE BOX?

√ Two cans of fast drop resin, 500 g-1 ✓ Set of 8 Vario Doses with red caps-2 ✓ Set of 8 silver dispensing caps-3 ✓ Set of 3 modular dispensing tubes-4 ✓ Set of 6 dispensing needles-5